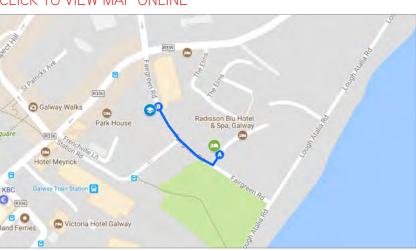

verything a student may need.





## LOCATION

> 2 minutes on foot to school

# **FACILITIES**

- > Self-catering: fully-fitted kitchen with all cooking facilities and utensils
- > Common areas (living room, shower and toilet)
- > TV
- > Wi-Fi
- > Washing Maching
- > Bed linens & a set of towels provided (students are recommended to bring extra towels)
- > 2 bedroom apartments

#### NOTE

- > "Damage or Loss Liability Agreement" document required
- > A minimum booking of 1 week
- > No cleaning service during your stay
- > Available from Saturday / Sunday to Saturday
- > Not available from 30th June to 24th August 2019
- > Check-in 14:00 / Check-out 10:00 am
- > Accommodation Placement Fee is €60
- > High Season Supplement Apartment: from 30 June to 15 September 2019, is €40 per week