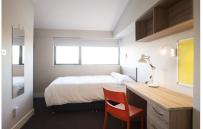

#### **ROOM OPTIONS**

Standard Room (Single room, shared bathroom)

Comfort Room (Single room, private bathroom)

Standard Double/Twin (Double/Twin room, shared bathroom

Comfort Double/Twin (Double/Twin room private bathroom

#### **FACILITIES**

- > Self-catering: fully-fitted kitchen with all cooking facilities and utensils
- > Common areas (living room, shower and toilet)
- >TV
- >Wi-Fi
- > Washing Machine
- >Bed linen & a set of towels provided (**clients** are recommended to bring extra towels)