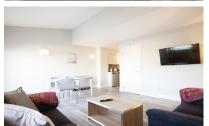

#### **FACILITIES**

- > Self-catering: fully-fitted kitchen with all cooking facilities and utensils
- > Common areas (living room, shower and toilet)
- >TV
- >Wi-Fi
- > Washing Machine
- >Bed linen & a set of towels provided (**clients** are recommended to bring extra towels)