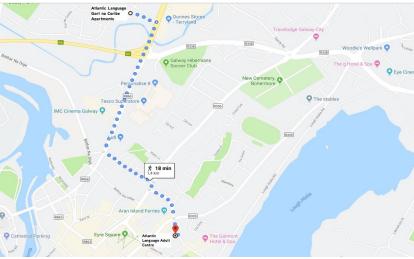

## **GORT NA COIRIBE (ALL YEAR)** Headford Road, Galway

#### **GORT NA COIRIBE** (ALL YEAR)

Gort na Coirbe apartments are purpose built for private residence. In this beautiful residential setting we endevour to promote an atmosphere, which is safe and comfortable and close to all the necessary amenities.

#### LOCATION

- > Approximately 18 minutes on foot to school
- > Self-catering: fully-fitted kitchen with all cooking facilities and utensils
- > Common areas (living room, showeand toilet)
- >TV
- >Wi-Fi
- >Washing Machine\*
- > Bed linen & a set of towels provided (students are recommended to bring extra towels)
- > Parking available on request
- > 2 to 4 bedroom apartments