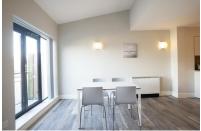

#### **FACILITIES**

- > Self-catering: fully-fitted kitchen with all cooking facilities and utensils
- > Common areas (living room, shower and toilet)
- >TV
- >Wi-Fi
- > Washing Machine
- >Bed linen & a set of towels provided (**clients** are recommended to bring extra towels)