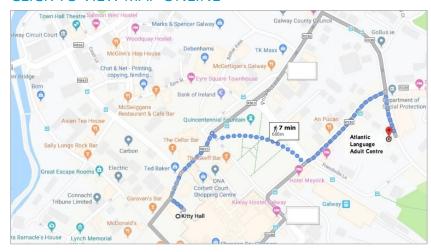

7 minutes on foot to school

#### **FACILITIES**

- > Self-catering: fully-fitted kitchen with all cooking facilities and utensils
- > Common areas (living room, shower and toilet)
- >TV
- >Wi-Fi
- > Washing Machine
- >Bed linen & a set of towels provided (**clients** are recommended to bring extra towels)

#### NOTE

- > "Damage or Loss Liability Agreement" document required
- > A minimum booking of 1 week
- > Light cleaning and change of linen at weekends provided
- > Paid Parking is available off-site
- > No cleaning service during your stay
- > Available from Saturday / Sunday to Saturday
- > Check-in 14:00 / Check-out 10:00 am
- > Accommodation Placement Fee: is €60
- > High season supplement applicable from 13 Jun to 27 Jun and from 21 Aug to 13 Sept. This is €40 per week.











## **FAIRGREEN**

## Fairgreen Road, Galway





#### **ROOM OPTIONS**

Standard Doubl∉Twin (Double/Twin room, shared bathroom

omfort Double/Twin (Double/Twim room, p

- Available Jan to Dec excluding 27 Jun to 21 Aug
   High Season Dates: Fom 13 Jun to 13 Sep 2020
   Please view 2020 Price List for Prices



#### **FAIRGREEN**

Fairgreen apartments are conveniently ocated in the city centre directly opposite he school. These comfort apartments are close to several amenities, including a cafeteria, the bus station and the Galmont Hotel. Fully-fitted with a kitchen, internet connection, a living room and showering facilities, these apartments have everything a student may need.





#### LOCATION

>1 minutes on foot to school

#### **FACILITIES**

- > Self-catering: fully-fitted kitchen