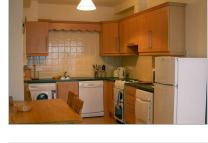

#### LOCATION

- > Approximately 18 minutes on foot to school
- > Self-catering: fully-fitted kitchen with all cooking facilities and utensils
- > Common areas (living room, showeand toilet)
- >TV
- >Wi-Fi
- >Washing Machine\*
- > Bed linen & a set of towels provided (students are recommended to bring extra towels)
- > Parking available on request
- > 2 to 4 bedroom apartments