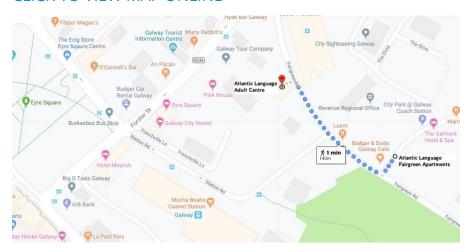

on foot to school

#### **FACILITIES**

- > Self-catering: fully-fitted kitchen with all cooking cilities and utensils
- > Common areas (living room, showeand toilet)
- >TV
- >Wi-Fi
- > Washing Machine
- > Bed linen & a set of towels provided (studentsare recommended to bring extra towels)
- > 2 bedroom apartments

#### NOTE

- > "Damage or Loss Liability Agreement" document required
- >A minimum booking of 1 week
- > Light cleaning and change of linen at weekends provided
- > Paid Parking is available off-site
- > No cleaning service during your stay
- > Available from Saturday / Sunday to Saturday
- > Check-in 14:00 / Check-out 10:00 am
- >Accommodation Placement Fee is €60
- > High season supplement applicable from 13 Jun to 27 Jun and from 21 Aug to 13 Sept. This is €40 per week.







## **GORT NA COIRIBE (ALL YEAR)** Headford Road, Galway





#### **GORT NA COIRIBE** (ALL YEAR)

Gort na Coirbe apartments are purpose built for private residence. In this beautiful residential setting we endevour to promote an atmosphere, which is safe and comfortable and close to all the necessary amenities.

#### LOCATION

- > Approximately 18 minutes on foot to school
- > Self-catering: fully-fitted kitchen with all cooking facilities and utensils
- > Common areas (living room, showeand toilet)
- >TV
- >Wi-Fi
- >Washing Machine\*
- > Bed linen & a set of towels provided (students are recommended to bring extra towels)
- > Parking available on request
- > 2 to 4 bedroom apartments

- > "Damage or Loss Liability Agreement" document required
- > A minimum booking of 1 week
- > No clean