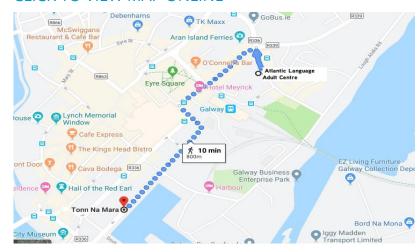

# **TONN NA MARA**Dock Road, Galway

#### **TONN NA MARA**

Tonn na Mara is a modern development of spacious apartment located in Galway city centre.

#### **LOCATION**

> Approximately 10 minutes on foot to school