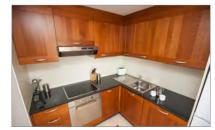

#### **FAIRGREEN**

Fairgreen apartments are conveniently ocated in the city centre directly opposite he school. These comfort apartments are close to several amenities, including a cafeteria, the bus station and the Galmont Hotel. Fully-fitted with a kitchen, internet connection, a living room and showering facilities, these apartments have everything a student may need.

#### **FACILITIES**

- > Self-catering: fully-fitted kitchen with all cooking cilities and utensils
- > Common areas (living room, showeand toilet)
- >TV
- >Wi-Fi
- > Washing Machine
- > Bed linen & a set of towels provided (studentsare recommended to bring extra towels)
- > 2 bedroom apartments