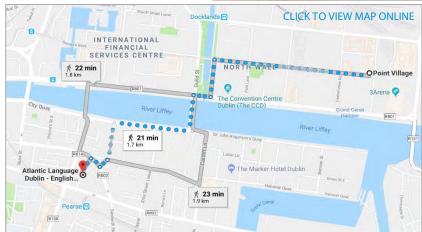

### **LOCATION**

> Approximately 20 minutes on foot, 9 minutes by bicycle and 16 minutes by public transport