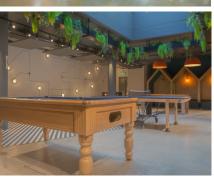

# **POINT VILLAGE**

The Liffey & Tolka, Point Village, Mayor Street Upper, Dublin 1

Point Village is a modern style building located in Dublin's hottest new area. The Liffey and The Tolka are the perfect place to call home as a language student in Dublin. There is whole host of on-site facilities to enjoy. From a gym and fitness studio, to a cinema and games room, there's something for everyone, including study rooms and beautiful courtyards. Step outside and hop on the Luas line, or take a stroll down the Liffey, and you'll be at Trinity College and the city's other universities and colleges in no time.

## **FACILITIES**

- > Self-catering: fully-fitted kitchen with all cooking facilities and utensils
- > Gym & Fitness Studio
- > Common Area (living room)
- > Cinema Room, TV & Games Area
- > Wi-Fi & Study Rooms
- > Bed linens & a set of towels provided (students are recommended to bring extra towels)
- > Laundrette (Coin operated self service laundrette on site €4 per wash)
- > 7 to 8 bedroom apartments
- > Electronic door access & 24 hour CCTV footage & on-sitemanagement