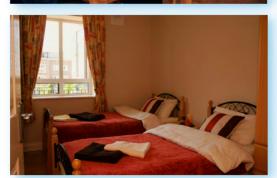

# **ROOM OPTIONS**

**Standard Room** 

(Single room, shared bathroom)

Comfort Room

(Single room, private bathroom)

Standard Double/Twin

(Double/Twin room, shared bathroom)

Comfort Double/Twin

#### **FACILITIES**

- Self-catering: fully-fitted kitchen with all cooking facilities and utensils
- Common areas (living room, kitchen)
- Private Bathroom and Shower option
- Wi-Fi and TV
- · Washing Machine
- Bed linen & a set of towels provided (students are recommended to bring extra towels)
- 2 bedroom apartments