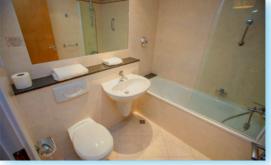

#### **FACILITIES**

- Self-catering: fully-fitted kitchen with all cooking facilities and utensils
- Common areas (living room, kitchen)
- Private Bathroom and Shower option
- Wi-Fi and TV
- · Washing Machine
- Bed linen & a set of towels provided (students are recommended to bring extra towels)
- 2 bedroom apartments