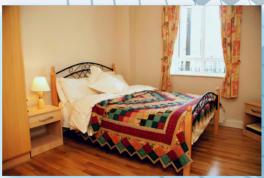

# **ROOM OPTIONS**

**Standard Room** 

(Single room, shared bathroom)

Comfort Room

(Single room, private bathroom)

Standard Double/Twin

(Double/Twin room, shared bathroom)

Comfort Double/Twin

#### **FACILITIES**

- Self-catering: fully-fitted kitchen with all cooking facilities and utensils
- Common areas (living room, kitchen)
- Private Bathroom and Shower option
- Wi-Fi and TV
- · Washing Machine
- Bed linen & a set of towels provided (students are recommended to bring extra towels)
- 2 bedroom apartments