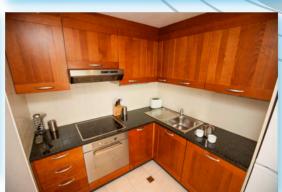

# **FAIRGREEN**

Our Fairgreen apartments are located in the city centre directly opposite the school. These comfort apartments are close to several amenities, including a cafeteria and the bus station. Fully-fitted with a kitchen, internet, a living room and showering facilities.

#### **FACILITIES**

- Self-catering: fully-fitted kitchen with all cooking facilities and utensils
- Common areas (living room, kitchen)
- Private Bathroom and Shower option
- Wi-Fi and TV
- · Washing Machine
- Bed linen & a set of towels provided (students are recommended to bring extra towels)
- 2 bedroom apartments