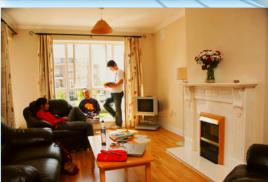

#### **FACILITIES**

- Self-catering: fully-fitted kitchen with all cooking facilities and utensils
- Common areas (living room, kitchen)
- Private Bathroom and Shower option
- Wi-Fi and TV
- · Washing Machine
- Bed linen & a set of towels provided (students are recommended to bring extra towels)
- 2 bedroom apartments

#### **FACILITIES**

- Self-catering: fully-fitted kitchen with all cooking facilities and utensils
- Common areas (living room, kitchen)
- Private Bathroom and Shower option
- Wi-Fi and TV
- Washing Machine
- Bed linen & a set of towels provided (students are recommended to bring extra towels)
- Parking available on request
- 2 to 4 bedroom apartments