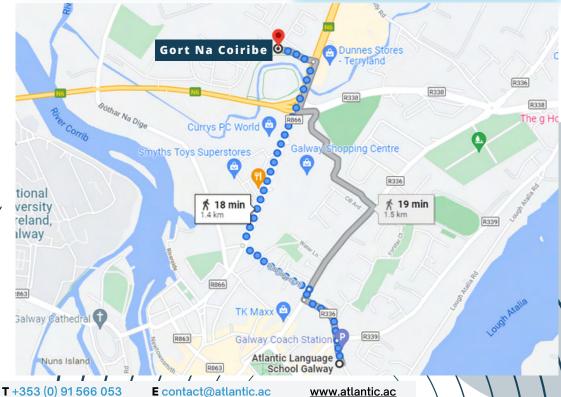

# GORT NA COIRIBE

Heardford Road, Galway

#### GORT NA COIRIBE

Gort na Coirbe apartments are a purpose-built private residence. In this beautiful residential setting we endeavour to promote an atmosphere which is **safe** and comfortable and close to a wide range of amenities.

18 minute walk to school