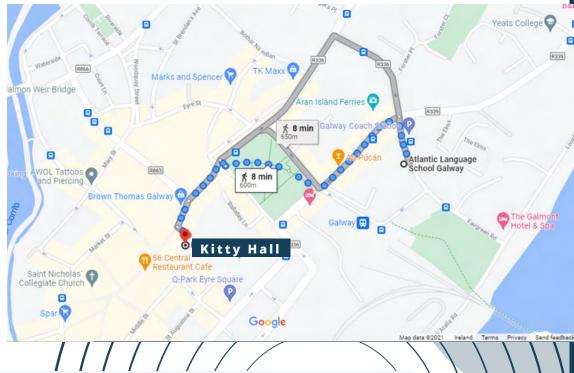

(Double/Twin room, private bathroom)

Language School

Kitty Hall is located in the heart of Galway city, and a stone's throw away from the hustle and bustle of Shop Street. The apartments themselves are tucked away over commercial shopping units with easy access to local Supermarkets, Shops, Bars and Cafés.

Just 7 minutes walk to school