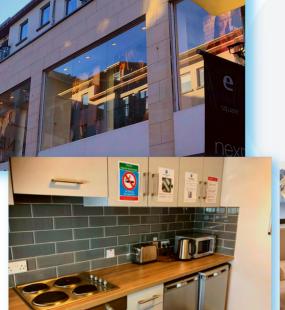

(Double/Twin room, private bathroom)

Language School

Kitty Hall is located in the heart of Galway city, and a stone's throw away from the hustle and bustle of Shop Street. The apartments themselves are tucked away over commercial shopping units with easy access to local Supermarkets, Shops, Bars and Cafés.

# **FACILITIES**

- Self-catering: fully-fitted kitchen with all cooking facilities and utensils
- Common areas (living room, kitchen)
- Private Bathroom and Shower option
- Wi-Fi and TV
- Washing Machine
- Bed linen & a set of towels provided (clients are recommended to bring extra towels).