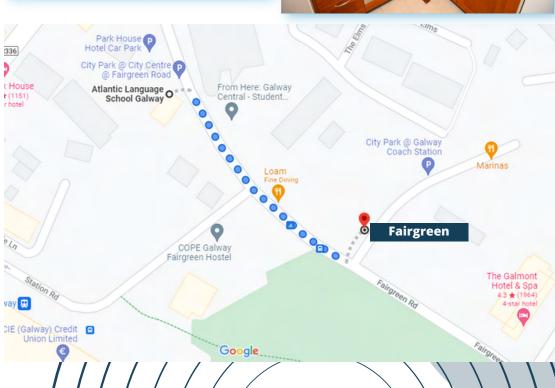

# FAIRGREEN

Fairgreen Road, Galway

# **FAIRGREEN**

Our Fairgreen apartments are located in the city centre directly opposite the school. These comfort apartments are close to several amenities, including a cafeteria and the bus station. Fully-fitted with a kitchen, internet, a living room and showering facilities.