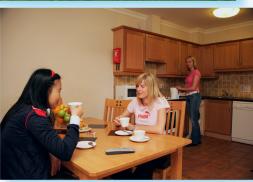

## FACILITIES

- Self-catering: fully-fitted kitchen with all cooking facilities and utensils
- Common areas (living room, kitchen)
- Private Bathroom and Shower option
- Wi-Fi and TV
- Washing Machine
- Bed linen & a set of towels provided (students are recommended to bring extra towels)
- Parking available on request
- 2 to 4 bedroom apartments