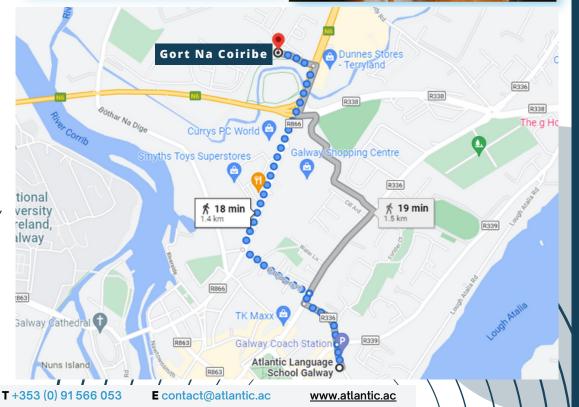

inute walk to school

## FACILITIES

- Self-catering: fully-fitted kitchen with all cooking facilities and utensils
- Common areas (living room, kitchen)
- Private Bathroom and Shower option
- Wi-Fi and TV
- Washing Machine
- Bed linen & a set of towels provided (students are recommended to bring extra towels)
- Parking available on request
- 2 to 4 bedroom apartments

## NOTE:

> "Damage or Loss Liability Agreement" document required
> A minimum booking of 1 week
> No cleaning services during the stay
> Paid Parking is available off-site
> Available from Saturday / Sunday to Saturday
> Check-in 14:00 / Check-out 10:00 am
> Accommodation Placement Fee: is €60 (see price list)

High season supplement applicable from 13 Jun to 27 Jun and from 21 Aug to 13 Sept. This is €40 per week