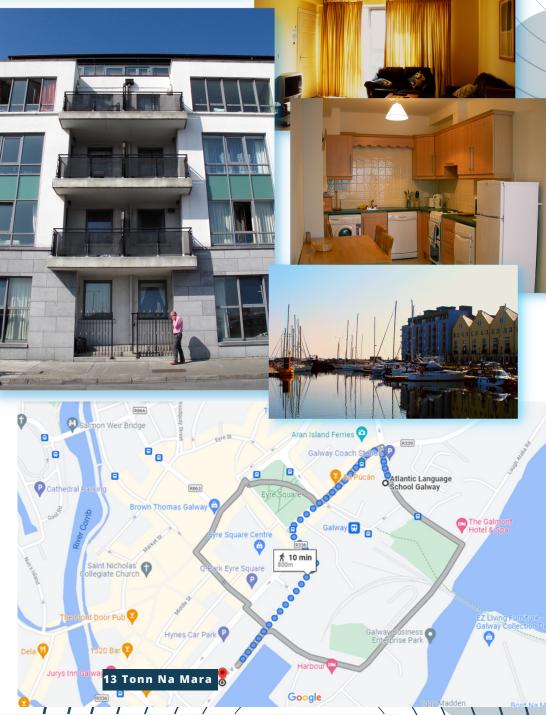

### **TONN NA MARA**

Tonn na Mara is a modern development of spacious apartments located in Galway city centre.

## Just a 10 minutes walk school

#### FACILITIES

- Self-catering: fully-fitted kitchen with all cooking facilities and utensils
- Common areas (living room, kitchen)
- Private Bathroom and Shower option
- Wi-Fi and TV
- Washing Machine
- Bed linen & a set of towels provided (students are recommended to bring extra towels)
- 3 bedroom apartments