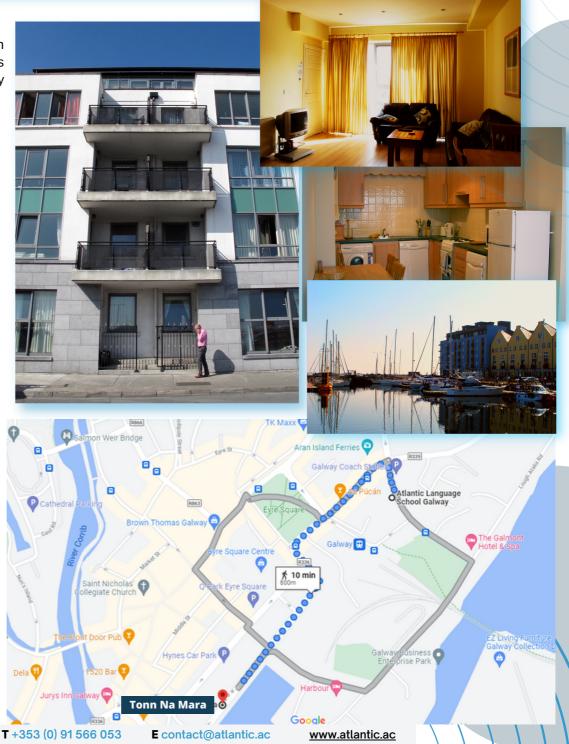

## **TONN NA MARA**

Tonn na Mara is a modern development of spacious apartments located in Galway city centre.

Just a 10 minutes walk school

## FACILITIES

- Self-catering: fully-fitted kitchen with all cooking facilities and utensils
- Common areas (living room, kitchen)
- Private Bathroom and Shower option
- Wi-Fi and TV
- Washing Machine
- Bed linen & a set of towels provided (students are recommended to bring extra towels)
- 3 bedroom apartments