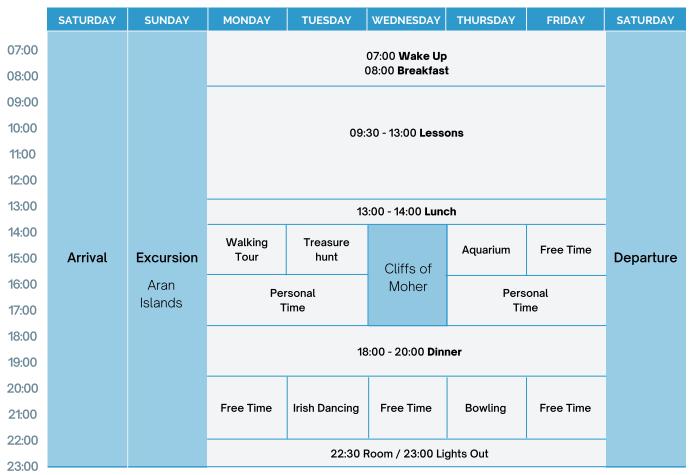

SAMPLE TIMETABLE

|       | SATURDAY | SUNDAY                      | MONDAY              | TUESDAY                       | WEDNESDAY | THURSDAY | FRIDAY    | SATURDAY  |  |
|-------|----------|-----------------------------|---------------------|-------------------------------|-----------|----------|-----------|-----------|--|
| 07:00 |          |                             | 07:00 Wake Up       |                               |           |          |           | -         |  |
| 08:00 |          |                             | 08:00 Breakfast     |                               |           |          |           |           |  |
| 09:00 |          |                             |                     |                               |           |          |           |           |  |
| 10:00 |          |                             |                     | 09:30 - 13:00 Lessons         |           |          |           |           |  |
| 11:00 |          |                             |                     |                               |           |          |           | -         |  |
| 12:00 |          |                             |                     |                               |           |          |           |           |  |
| 13:00 |          |                             | 13:00 - 14:00 Lunch |                               |           |          |           |           |  |
| 14:00 |          |                             | Walking             | Treasure                      |           |          |           | -         |  |
| 15:00 | Arrival  | Excursion                   | Tour                | hunt                          | Cliffs of | Aquarium | Free Time | Departure |  |
| 16:00 |          | Aran                        | Personal            |                               | Moher     | Personal |           |           |  |
| 17:00 |          | Islands                     | Т                   | ime                           |           | Time     |           |           |  |
| 18:00 |          |                             |                     |                               |           |          |           |           |  |
| 19:00 |          | 18:00 - 20:00 <b>Dinner</b> |                     |                               |           |          |           |           |  |
| 20:00 |          |                             |                     |                               |           |          |           |           |  |
| 21:00 |          |                             | Free Time           | Irish Dancing                 | Free Time | Bowling  | Free Time |           |  |
| 22:00 |          |                             |                     | 00.00 5                       | )         |          |           |           |  |
| 23:00 |          |                             |                     | 22:30 Room / 23:00 Lights Out |           |          |           |           |  |

#### SAMPLE TIMETABLE