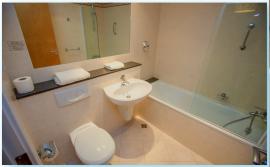

#### **FACILITIES**

- Self-catering: fully-fitted kitchen with all cooking facilities and utensils
- Common areas (living room, kitchen)
- Private Bathroom and Shower option
- Wi-Fi and TV
- Washing Machine
- Bed linen & a set of towels provided (students are recommended to bring extra towels)
- 2 bedroom apartments