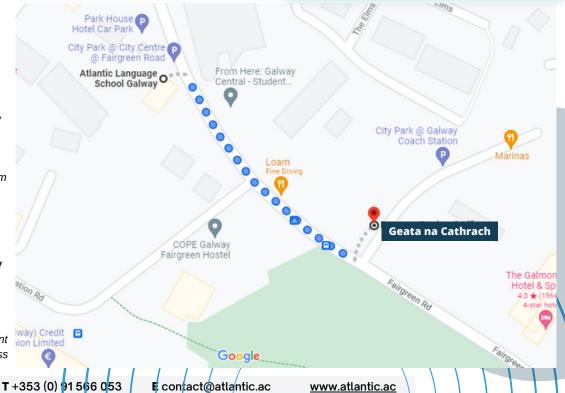

vate Bathroom and Shower option
- Wi-Fi and TV
- Washing Machine
- Bed linen & a set of towels provided (students are recommended to bring extra towels)
- 2 bedroom apartments

#### NOTE:

- > A minimum booking of 1 week
- > No cleaning services during the stay
- > Paid Parking is available off-site
- > Available from Saturday / Sunday to Saturday
- > Check-in 15:00 / Check-out 10:00 am
- > Accommodation Placement Fee: is €60 (see price list)
- > During your Apartment stay you are responsible for
- (a) any damage to the residence / apartment or its fittings and the cost of repairs, additional clearing or replacements necessary to return the residence / apartment to its proper condition:
- (b) the loss and necessary replacement of keys, fobs, key cards or other access devices (€50).