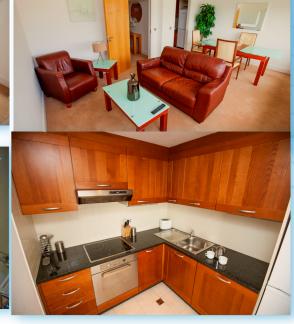

## **GEATA NA CATHRACH**

Our Geata Na Cathrach apartments are located in the city centre directly opposite the school. These apartments are modern, comfortable and close to all city amenities - cafes, restaurants, the bus station. Equipped with fully-fitted kitchen and dining - living-room.

#### **FACILITIES**

- Self-catering: fully-fitted kitchen with all cooking facilities and utensils
- Common areas (living room, kitchen)
- Private Bathroom and Shower option
- Wi-Fi and TV
- Washing Machine
- Bed linen & a set of towels provided (students are recommended to bring extra towels)
- 2 bedroom apartments